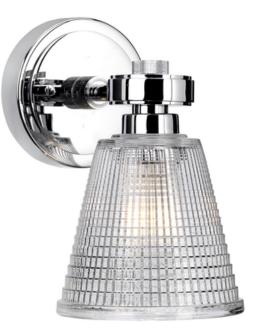

## ELSTEAD-LIGHTING APLICA GUNNISLAKE 1 LIGHT WALL LIGHT – POLISHED CHROME

The new Gunnislake designed by Elstead is a customisable wall light. It can be mounted facing up or down, and comes with 2 different finials to create a unique look. Available in all Chrome and also in two 2-tone finishes, all with a prismatic glass shade to create a diffused lighting effect. Fitting Height: 200mm (short finial) / 260mm (long finial) Width: 128mm Projection/Depth: 181mm Finish: Polished Chrome Class: Class I IP Rating: IP44 Number of lamps: One Maximum Wattage: 3.5 Socket: G9 LED LED Lamp Included: Yes Integrated LED: No LED Colour Temp: 3000k LED Lumens: 320Lm Voltage: 220-240v 50hz Energy Rating: A++ - ABuild Materials: Mild Steel Brand: Elstead Lighting Family: Gunnislake Interior/Exterior: Interior Product Style: Bathroom Product Type: Wall Light Made in England: No Barcode: 5024005314318 Pret: 740,50 LEI (TVA inclus)