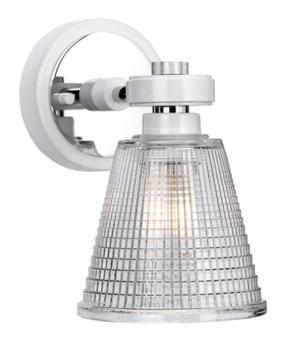

## ELSTEAD-LIGHTING APLICA GUNNISLAKE 1 LIGHT WALL LIGHT – WHITE POLISHED CHROME

The new Gunnislake designed by Elstead is a customisable wall light. It can be mounted facing up or down, and comes with 2 different finials to create a unique look. Available in all Chrome and also in two 2-tone finishes, all with a prismatic glass shade to create a diffused lighting effect. Fitting Height: 200mm (short finial) / 260mm (long finial)

Width: 128mm

Projection/Depth: 181mm

Finish: White Polished Chrome

Class: Class I IP Rating: IP44

Number of lamps: One Maximum Wattage: 3.5

Socket: G9 LED

LED Lamp Included: Yes

Integrated LED: No

LED Colour Temp: 3000k LED Lumens: 320Lm Voltage: 220-240v 50hz Energy Rating: A++ – A Build Materials: Mild Steel Brand: Elstead Lighting Family: Gunnislake Interior/Exterior: Interior

Product Style: Bathroom