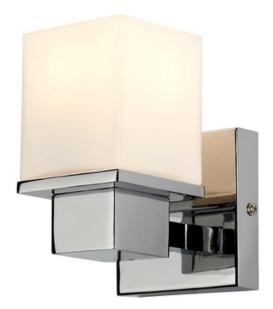

## ELSTEAD-LIGHTING APLICA GREENWICH 1 LIGHT WALL LIGHT

Weight 1.36 kg Dimensions  $28 \times 17 \times 17$  cm Fitting Height: 147mm Width: 100mm Projection/Depth: 120mm Finish: Polished Chrome Class: Class I IP Rating: IP44 Number of lamps: One Maximum Wattage: 3.5 Socket: G9 LED LED Lamp Included: Yes Integrated LED: No LED Colour Temp: 3000k LED Lumens: 320Lm Voltage: 220-240v 50hz Energy Rating: A – E Build Materials: Mild Steel, Glass Brand: Elstead Lighting Family: Greenwich Interior/Exterior: Interior Product Style: Bathroom Product Type: Wall Light Spare Glass/Shade: GS258 Made in England: No Barcode: 5024005487500 Pret: 853,97 LEI (TVA inclus)