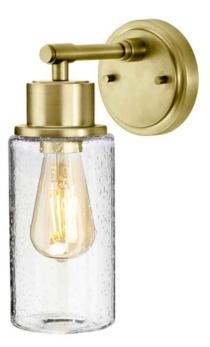

## ELSTEAD-LIGHTING APLICA MORVAH 1 LIGHT WALL LIGHT – BRUSHED BRASS

The Morvah wall light designed by Elstead is suitable for use anywhere in the home, including the bathroom. The light can be mounted facing up or down, and uses a large bubble glass shade to create a diffused lighting effect. Users can fit any E27 base bulb, but we recommend an LED Edison style for that true vintage look.Fitting Height: 300mm Width: 120mm Projection/Depth: 189mm Finish: Brushed Brass Class: Class I **IP Rating: IP44** Number of lamps: One Maximum Wattage: 60 Socket: E27 Lamp Included: No Integrated LED: No Voltage: 220-240v 50hz Energy Rating: A - EBuild Materials: Mild Steel **Brand: Elstead Lighting** Family: Morvah Interior/Exterior: Interior Product Style: Bathroom Product Type: Wall Light Made in England: No Barcode: 5024005314615 Pret: 698,70 LEI (TVA inclus)