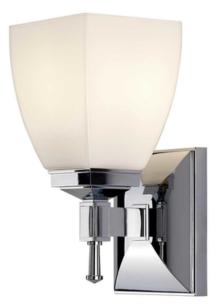

## ELSTEAD-LIGHTING APLICA SHIREBROOK 1 LIGHT WALL LIGHT

Weight 1.46 kg Dimensions  $35 \times 20 \times 22$  cm Fitting Height: 230mm Width: 110mm Projection/Depth: 135mm Finish: Chrome Class: Class I IP Rating: IP44 Number of lamps: One Maximum Wattage: 3.5 Socket: G9 LED LED Lamp Included: Yes Integrated LED: No LED Colour Temp: 3000k LED Lumens: 320Lm Voltage: 220-240v 50hz Energy Rating: A – E Build Materials: Mild Steel, Glass Brand: Elstead Lighting Family: Shirebrook Interior/Exterior: Interior Product Style: Bathroom Product Type: Wall Light Spare Glass/Shade: GS260 Made in England: No Barcode: 5024005487609 Pret: 871,88 LEI (TVA inclus)