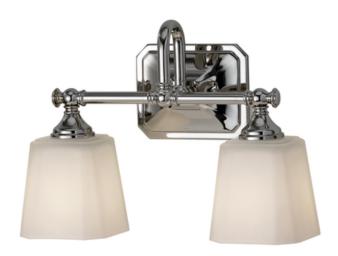

## ELSTEAD-LIGHTING APLICA CONCORD 2 LIGHT ABOVE MIRROR LIGHT

The Concord bath lighting collection of wall sconces and above mirror bars has its roots in the Colonial era. The classic styling features a goose-neck arm, leading to four-sided, opal-etched glass shades with bevelled corners and a cleanly chamfered back plate with a cut corner detail. Weight 3.1 kg

Dimensions  $36 \times 19 \times 30$  cm

Fitting Height: 257mm

Width: 356mm

Projection/Depth: 152mm Finish: Polished Chrome

Class: Class I IP Rating: IP44

Number of lamps: Two Maximum Wattage: 3.5

Socket: G9 LED

LED Lamp Included: Yes Integrated LED: No

LED Colour Temp: 3000k

LED Lumens: 320Lm Voltage: 220-240v 50hz Energy Rating: A – E

Build Materials: Steel, Etched Glass

Brand: Feiss Family: Concord

Interior/Exterior: Interior Product Style: Bathroom