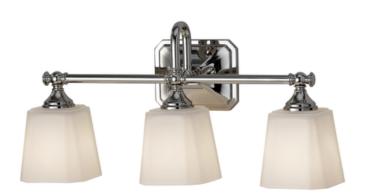

## ELSTEAD-LIGHTING APLICA CONCORD 3 LIGHT ABOVE MIRROR LIGHT

The Concord bath lighting collection of wall sconces and above mirror bars has its roots in the Colonial era. The classic styling features a goose-neck arm, leading to four-sided, opal-etched glass shades with bevelled corners and a cleanly chamfered back plate with a cut corner detail. Weight 4.3 kg

Dimensions  $56 \times 19.5 \times 30$  cm

Fitting Height: 257mm

Width: 533mm

Projection/Depth: 152mm

Finish: Polished Chrome

Class: Class I IP Rating: IP44

Number of lamps: Three Maximum Wattage: 3.5

Socket: G9 LED

LED Lamp Included: Yes Integrated LED: No

LED Colour Temp: 3000k LED Lumens: 320Lm Voltage: 220-240v 50hz

Energy Rating: A – E

Build Materials: Steel, Etched Glass

Brand: Feiss Family: Concord

Interior/Exterior: Interior Product Style: Bathroom