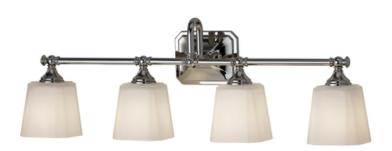

## ELSTEAD-LIGHTING APLICA CONCORD 4 LIGHT ABOVE MIRROR LIGHT

The Concord bath lighting collection of wall sconces and above mirror bars has its roots in the Colonial era. The classic styling features a goose-neck arm, leading to four-sided, opal-etched glass shades with bevelled corners and a cleanly chamfered back plate with a cut corner detail. Weight 5.8 kg

Dimensions  $79 \times 20 \times 31$  cm

Fitting Height: 257mm

Width: 762mm

Projection/Depth: 152mm Finish: Polished Chrome

Class: Class I IP Rating: IP44

Number of lamps: Four Maximum Wattage: 3.5

Socket: G9 LED

LED Lamp Included: Yes

Integrated LED: No

LED Colour Temp: 3000k LED Lumens: 320Lm Voltage: 220-240v 50hz Energy Rating: A – B

Build Materials: Steel, Etched Glass

Brand: Feiss Family: Concord

Interior/Exterior: Interior Product Style: Bathroom