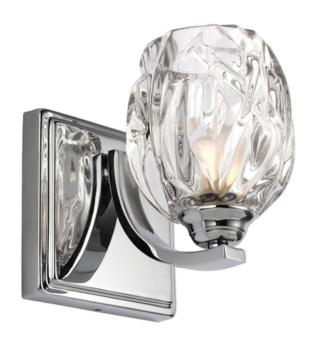

## ELSTEAD-LIGHTING APLICA KALLI 1 LIGHT WALL LIGHT

The glamorous Kalli bath lighting collection by Feiss emits soft light sparkling through thick, multi-faceted, clear pressed crystal glass shades. The elegant and feminine aesthetic is grounded with a tailored back plate to add an extra design detail, ensuring the transitional approach complements a wide array of decor, enhanced by the LED lamps. Weight 1.7 kg

Dimensions  $25.4 \times 20.3 \times 24.1$  cm

Fitting Height: 155mm

Width: 127mm

Projection/Depth: 165mm Finish: Polished Chrome

Class: Class I IP Rating: IP44

Number of lamps: One Maximum Wattage: 3.5

Socket: G9 LED

LED Lamp Included: Yes

Integrated LED: No

LED Colour Temp: 3000k LED Lumens: 320Lm Voltage: 220-240v 50hz Energy Rating: A++ – A Build Materials: Steel

Brand: Feiss Family: Kalli

Interior/Exterior: Interior Product Style: Bathroom