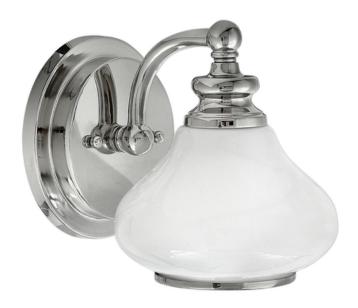

## ELSTEAD-LIGHTING APLICA AINSLEY 1 LIGHT WALL LIGHT

Ainsley?s traditional silhouette charms with distinctive details like retro modern turned cups. Cased opal glass shades are accented with an elegant trim ring as a finishing touch, and are further enhanced by the LED lamps. Weight 0.91 kg

Dimensions  $30.8 \times 21.6 \times 24.1$  cm

Fitting Height: 191mm

Width: 160mm

Projection/Depth: 206mm Finish: Polished Chrome

Class: Class I IP Rating: IP44

Number of lamps: One Maximum Wattage: 3.5

Socket: G9 LED

LED Lamp Included: Yes

Integrated LED: No

LED Colour Temp: 3000k LED Lumens: 320Lm Voltage: 220-240v 50hz Energy Rating: A++ – A Build Materials: Mild Steel Brand: Hinkley Lighting

Family: Ainsley

Interior/Exterior: Interior Product Style: Bathroom

Product Type: Wall Light Back plate Height: 152.4mm

Back plate Width: 152.4mm

Made in England: No

Barcode: 5024005286011 Pret: 931,60 LEI (TVA inclus)

Detalii online: https://www.materialeelectrice.ro/aplica-ainsley-1-light-wall-light-300320