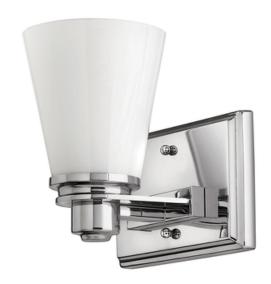

## ELSTEAD-LIGHTING APLICA AVON 1 LIGHT WALL LIGHT

Avon?s updated traditional style features a clean, minimalist design with cast detailing. The collection is finished in Chrome with Cased Opal glass that provides a crisp, even lighting. Weight 1.8 kg

Dimensions  $29 \times 20 \times 24$  cm

Fitting Height: 191mm

Width: 184mm

Projection/Depth: 159mm Finish: Polished Chrome

Class: Class I IP Rating: IP44

Number of lamps: One Maximum Wattage: 3.5

Socket: G9 LED

LED Lamp Included: Yes Integrated LED: No

LED Colour Temp: 3000k LED Lumens: 320Lm Voltage: 220-240v 50hz

Energy Rating: A – E

Build Materials: Mild Steel, Glass

Brand: Hinkley Lighting

Family: Avon

Interior/Exterior: Interior Product Style: Bathroom