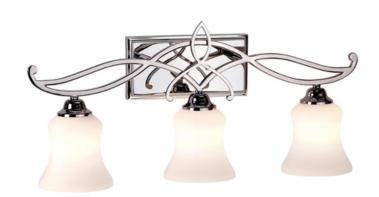

## ELSTEAD-LIGHTING APLICA BROOKE 3 LIGHT ABOVE MIRROR LIGHT

Brooke?s updated traditional look features a minimalist forged scroll design in Polished Chrome that elegantly complements its etched opal glassWeight 3.63 kg

Dimensions  $32 \times 68 \times 24$  cm Fitting Height: 273mm

Width: 610mm

Projection/Depth: 152mm Finish: Polished Chrome

Class: Class I IP Rating: IP44

Number of lamps: Three Maximum Wattage: 3.5

Socket: G9 LED