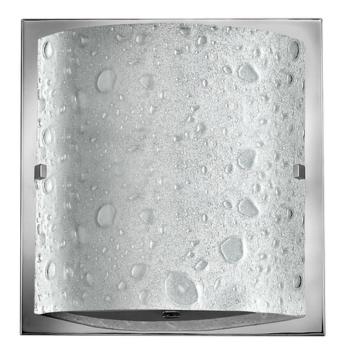

## ELSTEAD-LIGHTING APLICA DAPHNE 1 LIGHT WALL LIGHT

Daphne features contemporary pocket style bubble art glass set against a sleek Polished Chrome back plate. The etched bottom lens conceals the LED light source. Weight 1.02 kg