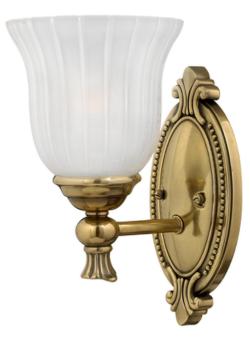

## ELSTEAD-LIGHTING APLICA FRANCOISE 1 LIGHT WALL LIGHT

Francoise offers stylish elegance with decorative cast detailing and frosted ribbed glass, which add to its classical appeal.Weight 2 kg Dimensions  $33.5 \times 23.5 \times 23.5$  cm Fitting Height: 273mm Width: 152mm Projection/Depth: 178mm Finish: Burnished Brass Class: Class I **IP Rating: IP44** Number of lamps: One Maximum Wattage: 3.5 Socket: G9 LED LED Lamp Included: Yes Integrated LED: No LED Colour Temp: 3000k LED Lumens: 320Lm Voltage: 220-240v 50hz Energy Rating: A – E Build Materials: Solid Brass, Frosted Ribbed Glass Brand: Hinkley Lighting Family: Francoise Interior/Exterior: Interior Product Style: Bathroom Product Type: Wall Light Made in England: No Barcode: 5024005252719 Pret: 1.164,50 LEI (TVA inclus)