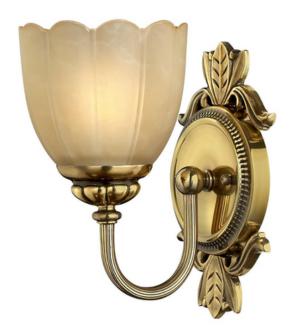

## ELSTEAD-LIGHTING APLICA ISABELLA 1 LIGHT WALL LIGHT

Isabella?s elegant details create a classical flair with flourishing decorative cast detailing and scalloped marbled etched amber glass. Weight 2.1 kg

Dimensions  $29 \times 20 \times 24.5$  cm

Fitting Height: 241mm

Width: 140mm

Projection/Depth: 191mm Finish: Burnished Brass

Class: Class I IP Rating: IP44

Number of lamps: One Maximum Wattage: 3.5

Socket: G9 LED

LED Lamp Included: Yes Integrated LED: No

LED Colour Temp: 3000k LED Lumens: 320Lm Voltage: 220-240v 50hz Energy Rating: A – E

Build Materials: Solid Brass, Marbel Etched Amber Glass

Brand: Hinkley Lighting

Family: Isabella

Interior/Exterior: Interior Product Style: Bathroom

Product Type: Wall Light Made in England: No

Barcode: 5024005252214

Pret: 1.552,67 LEI (TVA inclus)

Detalii online: https://www.materialeelectrice.ro/aplica-isabella-1-light-wall-light-300304