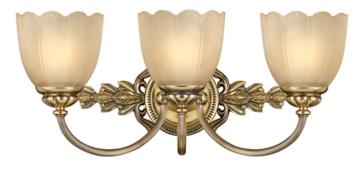

## ELSTEAD-LIGHTING APLICA ISABELLA 3 LIGHT ABOVE MIRROR LIGHT

Isabella?s elegant details create a classical flair with flourishing decorative cast detailing and scalloped marbled etched amber glass.Weight 4.8 kg Dimensions  $54.5 \times 24 \times 32$  cm Fitting Height: 235mm Width: 540mm Projection/Depth: 191mm Finish: Burnished Brass Class: Class I IP Rating: IP44 Number of lamps: Three Maximum Wattage: 3.5 Socket: G9 LED LED Lamp Included: Yes Integrated LED: No LED Colour Temp: 3000k LED Lumens: 320Lm Voltage: 220-240v 50hz Energy Rating: A - EBuild Materials: Solid Brass, Marbel Etched Amber Glass Brand: Hinkley Lighting Family: Isabella Interior/Exterior: Interior Product Style: Bathroom Product Type: Wall Light Made in England: No Barcode: 5024005252313 Pret: 2.836,61 LEI (TVA inclus)