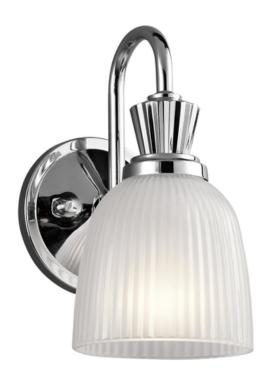

## ELSTEAD-LIGHTING APLICA CORA 1 LIGHT WALL LIGHT

The classic Cora collection uses LED lamps and features graceful curves and clean lines that add just the right amount of updated style to its appearance. The bell shaped, Clear Ribbed glass with an inside etch floats beautifully on the Polished Chrome supports. Weight 1 kg

Dimensions  $19.1 \times 31.8 \times 19.1$  cm

Fitting Height: 241mm

Width: 127mm

Projection/Depth: 172mm Finish: Polished Chrome

Class: Class I IP Rating: IP44

Number of lamps: One Maximum Wattage: 3.5

Socket: G9 LED

LED Lamp Included: Yes

Integrated LED: No LED Colour Temp: 3000k

LED Lumens: 320Lm Voltage: 220-240v 50hz Energy Rating: A++ - A Build Materials: Steel

Brand: Kichler Family: Cora

Interior/Exterior: Interior Product Style: Bathroom

Product Type: Wall Light Back plate Height: 120.65mm

Back plate Projection: 120mm Back plate Width: 120mm Made in England: No Barcode: 5024005295419 Pret: 698,70 LEI (TVA inclus)

Detalii online: https://www.materialeelectrice.ro/aplica-cora-1-light-wall-light-300296