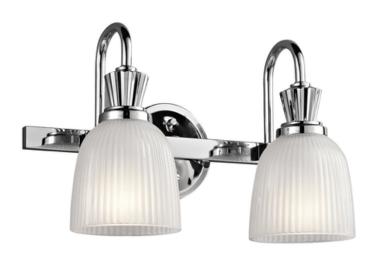

## ELSTEAD-LIGHTING APLICA CORA 2 LIGHT WALL LIGHT

The classic Cora collection uses LED lamps and features graceful curves and clean lines that add just the right amount of updated style to its appearance. The bell shaped, Clear Ribbed glass with an inside etch floats beautifully on the Polished Chrome supports. Weight 2.34 kg

Dimensions  $44.5 \times 34.6 \times 22.9$  cm

Fitting Height: 241mm

Width: 406mm

Projection/Depth: 186mm Finish: Polished Chrome

Class: Class I IP Rating: IP44

Number of lamps: Two Maximum Wattage: 3.5

Socket: G9 LED