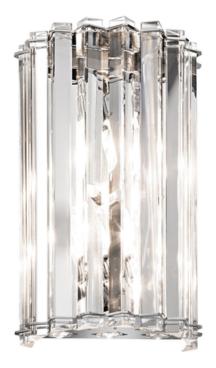

## **ELSTEAD-LIGHTING APLICA CRYSTAL SKYE 2 LIGHT WALL LIGHT**

The Crystal Skye collection features triangular crystal prisms that rest inside Chrome details and stand ready to reflect light in a hundred different ways. Rounded crystals on the bottom reflect the inner light. IP44 rated and fully LED, this stunning range is safe for use in bathroom environments, as well as any other rooms in the home.Weight 3.18 kg Dimensions  $35.5 \times 17 \times 34$  cm Fitting Height: 279mm Width: 165mm Projection/Depth: 99mm Finish: Chrome Class: Class I **IP Rating: IP44** Number of lamps: Two Maximum Wattage: 3.5 LED Lamp Included: Yes Voltage: 220-240v 50hz Energy Rating: A - ESocket: G9 LED **Build Materials: Crystal** Brand: Kichler Integrated LED: No Family: Crystal Skye Interior/Exterior: Interior Product Style: Bathroom, Contemporary Product Type: Wall Light Made in England: No Barcode: 5024005232612 Pret: 2.137,90 LEI (TVA inclus)