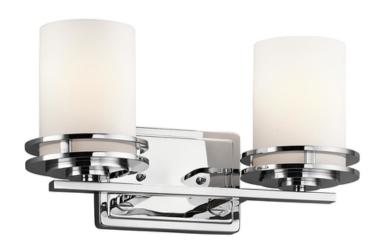

## ELSTEAD-LIGHTING APLICA HENDRIK 2 LIGHT WALL LIGHT

The Hendrik Collection is a gorgeous family of contemporary LED fixtures. Satin-etched cased opal glass is partnered with a Polished Chrome finish for a fantastic pure colour paletteWeight 2.19 kg

Dimensions  $42.5 \times 19.7 \times 31.8$  cm

Fitting Height: 197mm

Width: 367mm

Projection/Depth: 163mm Finish: Polished Chrome

Class: Class I IP Rating: IP44

Number of lamps: Two Maximum Wattage: 3.5

Socket: G9 LED

LED Lamp Included: Yes

Integrated LED: No

LED Colour Temp: 3000k LED Lumens: 640Lm Voltage: 220-240v 50hz Energy Rating: A++-A**Build Materials: Steel** 

Brand: Kichler Family: Hendrik

Interior/Exterior: Interior Product Style: Bathroom

Product Type: Wall Light Back plate Height: 165.1mm

Back plate Width: 114.3mm

Made in England: No Barcode: 5024005297215 Pret: 1.648,22 LEI (TVA inclus)

Detalii online: https://www.materialeelectrice.ro/aplica-hendrik-2-light-wall-light-300289