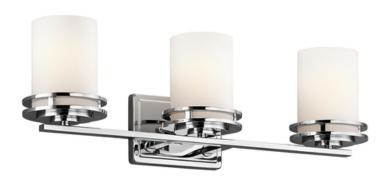

## ELSTEAD-LIGHTING APLICA HENDRIK 3 LIGHT WALL LIGHT

The Hendrik Collection is a gorgeous family of contemporary LED fixtures. Satin-etched cased opal glass is partnered with a Polished Chrome finish for a fantastic pure colour paletteWeight 3 kg

Dimensions  $66.7 \times 19.7 \times 31.8$  cm

Fitting Height: 197mm

Width: 610mm

Projection/Depth: 163mm Finish: Polished Chrome

Class: Class I IP Rating: IP44

Number of lamps: Three Maximum Wattage: 3.5

Socket: G9 LED

LED Lamp Included: Yes

Integrated LED: No

LED Colour Temp: 3000k LED Lumens: 960Lm Voltage: 220-240v 50hz Energy Rating: A++ – A Build Materials: Steel

Brand: Kichler Family: Hendrik

Interior/Exterior: Interior Product Style: Bathroom

Product Type: Wall Light Back plate Height: 165.1mm

Back plate Width: 114.3mm

Made in England: No Barcode: 5024005297314 Pret: 2.215,54 LEI (TVA inclus)

Detalii online: https://www.materialeelectrice.ro/aplica-hendrik-3-light-wall-light-300288