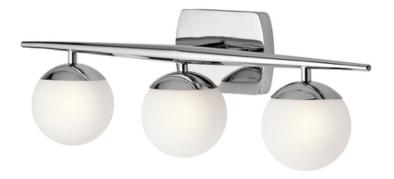

## **ELSTEAD-LIGHTING APLICA JASPER 3 LIGHT WALL LIGHT**

The Mid-Century Modern Jasper collection features a gently tapered bar with satin etched cased opal globes nestled on Polished Chrome accents. The 2, 3 and 4 bar bath lights can be mounted up or down. All models feature LED light sources.Weight 1.6 kg Dimensions  $72.5 \times 19 \times 29.5$  cm Fitting Height: 196mm Width: 620mm Projection/Depth: 150mm Finish: Polished Chrome Class: Class I **IP Rating: IP44** Number of lamps: Three Maximum Wattage: 3.5 Socket: G9 LED LED Lamp Included: Yes Integrated LED: No LED Colour Temp: 3000k LED Lumens: 960Lm Voltage: 220-240v 50hz Energy Rating: A++ – A Build Materials: Metal, Glass Brand: Kichler Family: Jasper Interior/Exterior: Interior Product Style: Bathroom Product Type: Wall Light Back plate Height: 158.75mm Back plate Width: 114.3mm Made in England: No