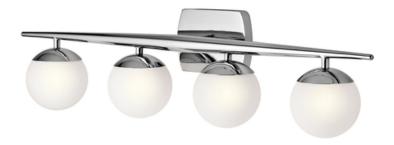

## **ELSTEAD-LIGHTING APLICA JASPER 4 LIGHT WALL LIGHT**

The Mid-Century Modern Jasper collection features a gently tapered bar with satin etched cased opal globes nestled on Polished Chrome accents. The 2, 3 and 4 bar bath lights can be mounted up or down. All models feature LED light sources.Weight 2 kg Dimensions  $89 \times 19 \times 29.5$  cm Fitting Height: 196mm Width: 820mm Projection/Depth: 150mm Finish: Polished Chrome Class: Class I **IP Rating: IP44** Number of lamps: Four Maximum Wattage: 3.5 Socket: G9 LED LED Lamp Included: Yes Integrated LED: No LED Colour Temp: 3000k LED Lumens: 1280Lm Voltage: 220-240v 50hz Energy Rating: A++ – A Build Materials: Metal, Glass Brand: Kichler Family: Jasper Interior/Exterior: Interior Product Style: Bathroom Product Type: Wall Light Back plate Height: 158.75mm Back plate Width: 114.3mm Made in England: No