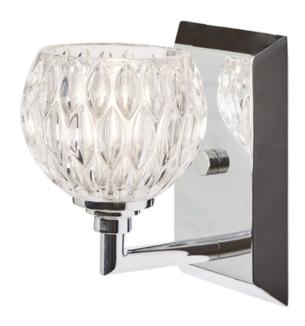

## ELSTEAD-LIGHTING APLICA SERENA 1 LIGHT WALL LIGHT

The Serena and Seaview bath series share similar traits, using minimalist metal components finished in Polished Chrome to show off? unique glass shades. The Serena features clear multiple marquis-cut glass for a stunning sparkling effect, and the Seaview has thick glass, frosted on the interior to diffuse glare, with rivulets on the exterior for texture and dimension. Dimensions  $21.9 \times 17.1 \times 20$  cm