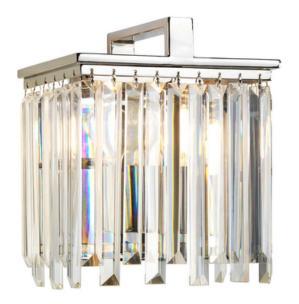

## **ELSTEAD-LIGHTING APLICA ARIES 1 LIGHT WALL LIGHT**

Aries has a bold square arm architecture, finished in Polished Nickel and is complemented with high quality cut glass crystals. A softer opal glass bottom panel contrasts with loosely hanging alternating side crystals that offer a playful lighting effect.Weight 3.1 kg Dimensions 21 × 31 × 31 cm Fitting Height: 262mm Width: 229mm Projection/Depth: 158mm Finish: Polished Nickel Plated With K5 Glass Crystals Family: Aries interiorexterior: Interior Number of lamps: 1 Maximum Wattage: 60 Socket: E27 Voltage: 220-240v Product Type: Wall Light Pret: 1.104,78 LEI (TVA inclus)