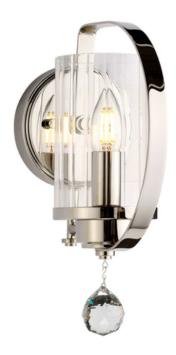

## ELSTEAD-LIGHTING APLICA CASSIE 1 LIGHT WALL LIGHT

The Cassie range provides a decorative twist on the modern spherical form. The chandeliers are provided with both metal bands and crystal swags for a customisable look below the candle holders. The central crystal swags are illuminated by an E27 lamp-holder, helping to increase the light output of this captivating

piece.Weight 1.9 kg

Dimensions  $22 \times 25 \times 29$  cm Fitting Height: 303mm

Width: 127mm

Projection/Depth: 209mm Finish: Polished Nickel Plated

Family: Cassie

interiorexterior: Interior Number of lamps: 1 Maximum Wattage: 60

Socket: E14

Voltage: 220-240v Product Type: Wall Light

Pret: 656,90 LEI (TVA inclus)

Detalii online: https://www.materialeelectrice.ro/aplica-cassie-1-light-wall-light-300169