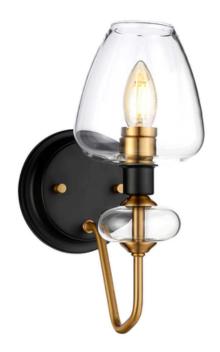

## ELSTEAD-LIGHTING APLICA ARMAND 1 LIGHT WALL LIGHT – AGED BRASS

Armand is a large range of ceiling fittings suitable for a wide array of interior spaces, in two very contrasting finishes of the edgy aged brass/charcoal or classic polished nickel. Its unique glass shades and angular arms create a bold sihouette and a twist on the classic J arm fitting style. Fitting Height: 308mm

Width: 134mm

Projection/Depth: 220mm

Finish: Aged Brass Plated And Charcoal Black Paint

Family: Armand

interiorexterior: Interior Number of lamps: 1 Maximum Wattage: 40

Socket: E14

Voltage: 220-240v Product Type: Wall Light