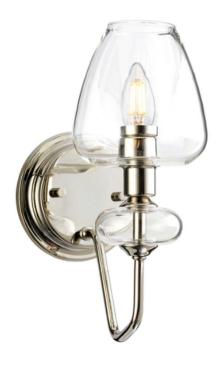

## ELSTEAD-LIGHTING APLICA ARMAND 1 LIGHT WALL LIGHT – POLISHED NICKEL

Armand is a large range of ceiling fittings suitable for a wide array of interior spaces, in two very contrasting finishes of the edgy aged brass/charcoal or classic polished nickel. Its unique glass shades and angular arms create a bold sihouette and a twist on the classic J arm fitting style. Fitting Height: 308mm

Width: 134mm

Projection/Depth: 220mm

Finish: Polished Nickel Plated With Clear Glass Shades

Family: Armand

interiorexterior: Interior Number of lamps: 1 Maximum Wattage: 40

Socket: E14

Voltage: 220-240v Product Type: Wall Light