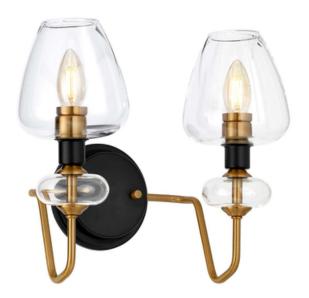

## ELSTEAD-LIGHTING APLICA ARMAND 2 LIGHT WALL LIGHT – AGED BRASS

Armand is a large range of ceiling fittings suitable for a wide array of interior spaces, in two very contrasting finishes of the edgy aged brass/charcoal or classic polished nickel. Its unique glass shades and angular arms create a bold sihouette and a twist on the classic J arm fitting style. Fitting Height: 309mm

Width: 345mm

Projection/Depth: 224mm

Finish: Aged Brass Plated And Charcoal Black Paint

Family: Armand

interiorexterior: Interior Number of lamps: 2 Maximum Wattage: 40

Socket: E14

Voltage: 220-240v Product Type: Wall Light