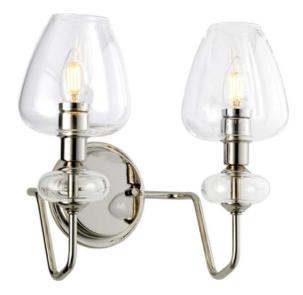

## ELSTEAD-LIGHTING APLICA ARMAND 2 LIGHT WALL LIGHT – POLISHED NICKEL

Armand is a large range of ceiling fittings suitable for a wide array of interior spaces, in two very contrasting finishes of the edgy aged brass/charcoal or classic polished nickel. Its unique glass shades and angular arms create a bold sihouette and a twist on the classic J arm fitting style.Fitting Height: 309mm Width: 345mm Projection/Depth: 224mm Finish: Polished Nickel Plated With Clear Glass Shades Family: Armand interiorexterior: Interior Number of lamps: 2 Maximum Wattage: 40 Socket: E14 Voltage: 220-240v Product Type: Wall Light Pret: 973,40 LEI (TVA inclus)