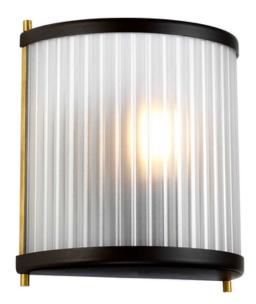

## ELSTEAD-LIGHTING APLICA CORONA 1 LIGHT WALL LIGHT – MUSEUM BRONZE

Corona is a versatile glass pendant range that works equally well as a pendant, semi-flush or flush ceiling light. Its frosted side glass panels subtly diffuse the light, and a large opal white glass diffuser helps to create a clean well-illuminated space underneath. Fitting Height: 232mm

Width: 210mm

Projection/Depth: 105mm

Finish: Museum Bronze Dark Brown Painted / Aged Brass

Family: Corona

interiorexterior: Interior Number of lamps: 1 Maximum Wattage: 60

Socket: E27

Voltage: 220-240v Product Type: Wall Light