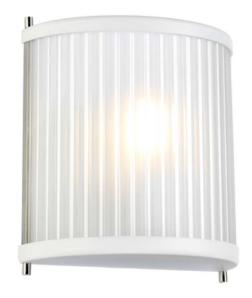

## ELSTEAD-LIGHTING APLICA CORONA 1 LIGHT WALL LIGHT – WHITE POLISHED NICKEL

Corona is a versatile glass pendant range that works equally well as a pendant, semi-flush or flush ceiling light. Its frosted side glass panels subtly diffuse the light, and a large opal white glass diffuser helps to create a clean well-illuminated space underneath.Fitting Height: 232mm Width: 210mm Projection/Depth: 105mm Finish: White Satin Painted / Polished Nickel Family: Corona interiorexterior: Interior Number of lamps: 1 Maximum Wattage: 60 Socket: E27 Voltage: 220-240v Product Type: Wall Light Pret: 698,70 LEI (TVA inclus)