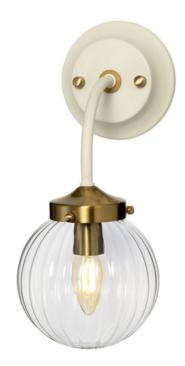

## ELSTEAD-LIGHTING APLICA COSMOS 1 LIGHT WALL LIGHT

Cosmos combines a playful mix of retro style with sophicated classic detailing. Contrasting cream and aged brass metal merges with the soft blown glass shades, giving your interior both a classic statement yet also a refined touch. Fitting Height: 337mm

Width: 150mm

Projection/Depth: 209mm

Finish: Cream Painted + Aged Brass Plated

Family: Cosmos

interiorexterior: Interior Number of lamps: 1 Maximum Wattage: 60

Socket: E14

Voltage: 220-240v Product Type: Wall Light