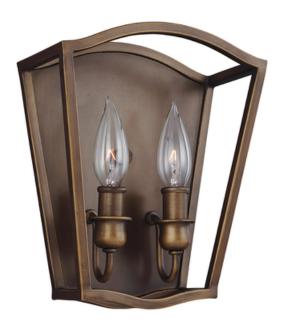

## ELSTEAD-LIGHTING APLICA YARMOUTH 2 LIGHT WALL LIGHT

The Yarmouth lighting collection is an elegant and clean interpretation of traditional lanterns. The square arm stock is stylishly turned, and an arch crowns the top of each graceful silhouette. Completely open with no panes of glass, Yarmouth is offered in a Painted Aged Brass finish. Weight 1.3 kg

Dimensions  $16 \times 27 \times 32$  cm

Fitting Height: 248mm

Width: 203mm

Projection/Depth: 111mm Finish: Painted Aged Brass

Family: Yarmouth interiorexterior: Interior Number of lamps: 2

Maximum Wattage: 60