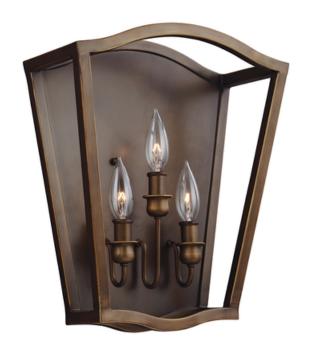

## ELSTEAD-LIGHTING APLICA YARMOUTH 3 LIGHT WALL LIGHT

The Yarmouth lighting collection is an elegant and clean interpretation of traditional lanterns. The square arm stock is stylishly turned, and an arch crowns the top of each graceful silhouette. Completely open with no panes of glass, Yarmouth is offered in a Painted Aged Brass finish. Weight 2.8 kg

Dimensions  $20 \times 38 \times 46$  cm

Fitting Height: 384mm

Width: 318mm

Projection/Depth: 143mm Finish: Painted Aged Brass

Family: Yarmouth interiorexterior: Interior

Number of lamps: 3 Maximum Wattage: 60

Socket: E14

Voltage: 220-240v Product Type: Wall Light

Pret: 1.463,09 LEI (TVA inclus)

Detalii online: https://www.materialeelectrice.ro/aplica-yarmouth-3-light-wall-light-300160