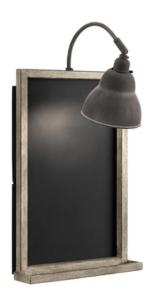

## ELSTEAD-LIGHTING APLICA CHALKBOARD WALL LIGHT

Bringing light and organisation to any space, the Chalkboard wall light is a fun and functional fitting. Features include a chalkboard, chalk holder and goose neck light finished in Weathered Zinc. This versatile design can be hard-wired or plugged in.Weight 7 kg

Dimensions  $71 \times 32 \times 39$  cm Fitting Height: 610mm

Width: 318mm

Projection/Depth: 229mm Finish: Weathered Zinc

Family: Chalkboard Wall Sconce

interiorexterior: Interior Number of lamps: 1 Maximum Wattage: 60

Socket: E27

Voltage: 220-240v Product Type: Wall Light

Pret: 1.343,66 LEI (TVA inclus)

Detalii online: https://www.materialeelectrice.ro/aplica-chalkboard-wall-light-300159