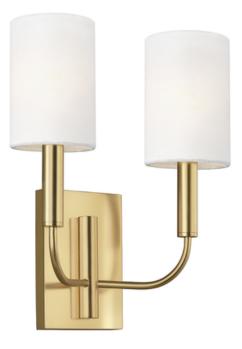

## ELSTEAD-LIGHTING APLICA BRIANNA 2 LIGHT WALL LIGHT – BURNISHED BRASS

Brianna's graceful, seamless curvature and elongated tubular arms lend fluidity and modern appeal to this classic minimalist silhouette. Available in rich, gilded Burnished Brass and the more contemporary Polished Nickel finish. Brianna wall lights include cylindrical shades in fresh White Linen. Fitting Height: 359mm Width: 289mm Projection/Depth: 165mm Finish: Burnished Brass Family: Brianna Interior/Exterior: Interior Number of lamps: 2 Maximum Wattage: 60 Socket: E14 Voltage: 220-240v Product Type: Wall Light Feature 1: Classic minimalist silhouette Feature 2: Elongated tubular arms Feature 3: Include white linen shades Pret: 1.194,35 LEI (TVA inclus)