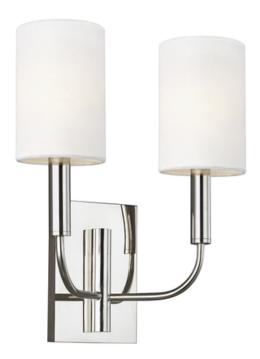

## ELSTEAD-LIGHTING APLICA BRIANNA 2 LIGHT WALL LIGHT – POLISHED NICKEL

Brianna's graceful, seamless curvature and elongated tubular arms lend fluidity and modern appeal to this classic minimalist silhouette. Available in rich, gilded Burnished Brass and the more contemporary Polished Nickel finish. Brianna wall lights include cylindrical shades in fresh White Linen. Fitting Height: 359mm

Width: 289mm

Projection/Depth: 165mm Finish: Polished Nickel

Family: Brianna

Interior/Exterior: Interior Number of lamps: 2 Maximum Wattage: 60

Socket: E14

Voltage: 220-240v Product Type: Wall Light Feature 1: Classic minimalist silhouette Feature 2: Elongated tubular arms Feature 3: Include white linen shades Pret: 1.194,35 LEI (TVA inclus)