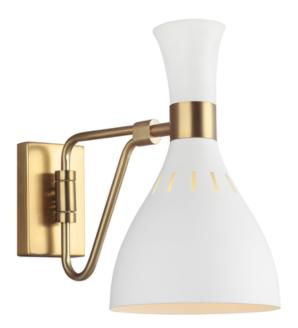

## ELSTEAD-LIGHTING APLICA JOAN 1 LIGHT WALL LIGHT – MATTE WHITE & BURNISHED BRASS

Fitting Height: 273mm

Width: 159mm

Projection/Depth: 305mm

Finish: Matte White & Burnished Brass

Family: Joan

Interior/Exterior: Interior Number of lamps: 1 Maximum Wattage: 60

Socket: E27

Voltage: 220-240v Product Type: Wall Light

Feature 1: Geometric lines

Feature 2: Iconic hourglass-inspired shades

Feature 3: Small perforations for soft glow to shine through

Pret: 1.403,37 LEI (TVA inclus)