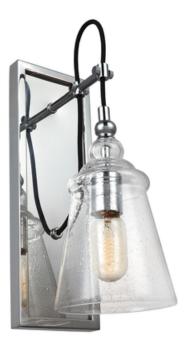

## **ELSTEAD-LIGHTING APLICA LORAS 1 LIGHT WALL LIGHT**

The Loras collection is a contemporary take on historic industrial designs. It features clear seeded glass shades which hang from black fabric cords, with metalwork finished in Polished Chrome.Fitting Height: 441mm Width: 146mm Projection/Depth: 146mm Finish: Chrome Family: Loras interiorexterior: Interior Number of lamps: 1 Maximum Wattage: 60 Socket: E27 Voltage: 220-240v Product Type: Wall Light Feature 1: Contemporary take on historic industrial designs Feature 2: Clear seeded glass shades Feature 3: Black fabric cords Pret: 973,40 LEI (TVA inclus)