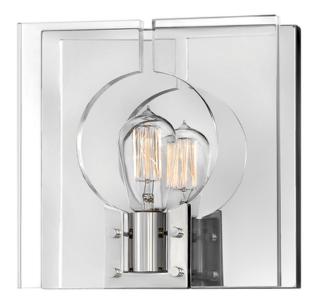

## ELSTEAD-LIGHTING APLICA LUDLOW 1 LIGHT WALL LIGHT – POLISHED NICKEL

Ludlow cleverly blends a penchant for industrial features with inspiration drawn from Palladian architecture. Designed around the light source, Ludlow plays with the simple geometry of circles and squares for an extrastylish composition. The single pendant incorporates rustic natural elements with the use of a genuine cow-

hide strap.Fitting Height: 261mm

Width: 260mm

Projection/Depth: 131mm

Finish: Polished Nickel / Clear Acrylic

Family: Ludlow

interiorexterior: Interior Number of lamps: 1 Maximum Wattage: 60

Socket: E27

Voltage: 220-240v Product Type: Wall Light Feature 1: Inspired by Palladian architecture Feature 2: Industrial Features Geometric Forms