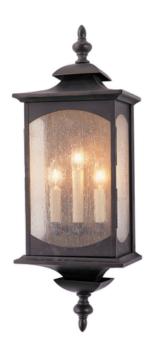

## ELSTEAD-LIGHTING APLICA MARKET SQUARE 3 LIGHT WALL LIGHT

Imagine a long time ago – a simpler time – when porches were lit by the soft glow of lanterns. Greet visitors to your home with a statement of distinction with the classic lines and solid aluminium construction of the Market Square collection. Fitting Height: 638mm

Width: 229mm

Projection/Depth: 165mm Finish: Oil Rubbed Bronze Family: Market Square

IP Rating: IP44

interiorexterior: Exterior Number of lamps: 3 Maximum Wattage: 60

Socket: E14

Voltage: 220-240v Product Type: Wall Light

Feature 1: Nostalgic traditional design

Feature 2: Clear seeded Glass Pret: 1.690,02 LEI (TVA inclus)

Detalii online: https://www.materialeelectrice.ro/aplica-market-square-3-light-wall-light-300143