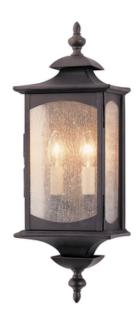

## ELSTEAD-LIGHTING APLICA MARKET SQUARE 2 LIGHT WALL LIGHT

Imagine a long time ago – a simpler time – when porches were lit by the soft glow of lanterns. Greet visitors to your home with a statement of distinction with the classic lines and solid aluminium construction of the Market Square collection. Fitting Height: 483mm

Width: 171mm

Projection/Depth: 124mm Finish: Oil Rubbed Bronze Family: Market Square

IP Rating: IP44

interiorexterior: Exterior Number of lamps: 2 Maximum Wattage: 60

Socket: E14

Voltage: 220-240v Product Type: Wall Light

Feature 1: Nostalgic traditional design

Feature 2: Clear seeded Glass Pret: 1.164,50 LEI (TVA inclus)

Detalii online: https://www.materialeelectrice.ro/aplica-market-square-2-light-wall-light-300142