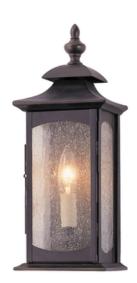

## ELSTEAD-LIGHTING APLICA MARKET SQUARE 1 LIGHT WALL LIGHT

Imagine a long time ago – a simpler time – when porches were lit by the soft glow of lanterns. Greet visitors to your home with a statement of distinction with the classic lines and solid aluminium construction of the Market Square collection. Fitting Height: 356mm

Width: 140mm

Projection/Depth: 108mm Finish: Oil Rubbed Bronze Family: Market Square

IP Rating: IP44

interiorexterior: Exterior Number of lamps: 1 Maximum Wattage: 60

Socket: E14

Voltage: 220-240v Product Type: Wall Light

Feature 1: Nostalgic traditional design

Feature 2: Clear seeded Glass Pret: 913,69 LEI (TVA inclus)

Detalii online: https://www.materialeelectrice.ro/aplica-market-square-1-light-wall-light-300141