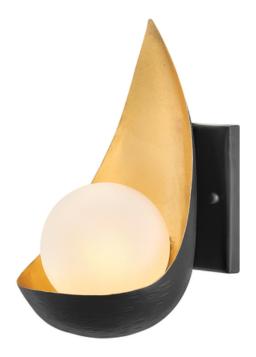

## ELSTEAD-LIGHTING APLICA REN 1 LIGHT WALL LIGHT

This collection draws inspiration from a simple found object, now reinterpreted with a post-modern aesthetic. The striking Matte Black pods with tantalising interiors of luminous Gold cradle a glowing globe of light to create a stunning statement. Fitting Height: 254mm

Width: 140mm

Projection/Depth: 165mm

Finish: Black/Gold

Family: Ren

interiorexterior: Interior Number of lamps: 1 Maximum Wattage: 3.5

Socket: G9

Voltage: 220-240v Product Type: Wall Light

Feature 1: Post-modern aesthetic

Feature 2: Matte black pods with luminous gold interiors

Feature 3: Faux alabaster globes Pret: 1.552,67 LEI (TVA inclus)

Detalii online: https://www.materialeelectrice.ro/aplica-ren-1-light-wall-light-300139