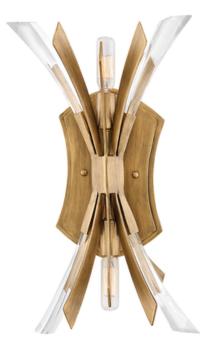

## **ELSTEAD-LIGHTING APLICA VIDA 2 LIGHT WALL LIGHT**

Vida's modern design bursts with a flourishing style that is both highly dramatic and finely sculpted. A statement piece with crystal accents and unique canopy detailing, Vida injects a thrilling dash of contemporary inspiration to its surroundings.Fitting Height: 438mm Width: 235mm Projection/Depth: 133mm Finish: Burnished Gold Family: Vida interiorexterior: Interior Number of lamps: 2 Maximum Wattage: 40 Socket: E14 Voltage: 220-240v Product Type: Wall Light Feature 1: Modern starburst shape Feature 2: Sculpted crystal accents Feature 3: Stylised canopy detail Pret: 2.758,97 LEI (TVA inclus)