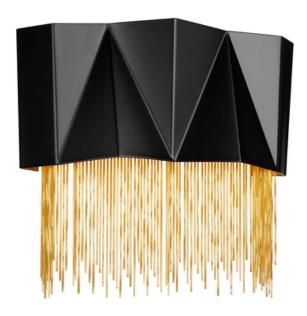

## ELSTEAD-LIGHTING APLICA ZUMA 3 LIGHT WALL LIGHT

Sculptural and exotic, Zuma tantalises with a purely contemporary form. The over-scaled geometric pendant, linear chandelier and wall light silhouettes are softened with layers of fine jeweller?s chain flowing from the epicentre. Available in Satin Black with either Silver or Gold chain accents. Fitting Height: 270mm