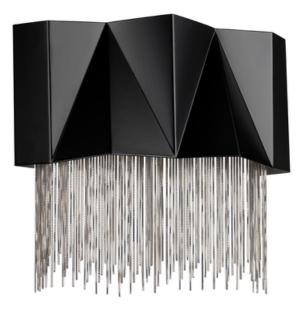

## ELSTEAD-LIGHTING APLICA ZUMA 3 LIGHT WALL LIGHT

Sculptural and exotic, Zuma tantalises with a purely contemporary form. The over-scaled geometric pendant, linear chandelier and wall light silhouettes are softened with layers of fine jeweller?s chain flowing from the epicentre. Available in Satin Black with either Silver or Gold chain accents. Fitting Height: 270mm Projection/Depth: 100mm Finish: Satin Black/ Silver Number of lamps: 3 Maximum Wattage: 3.5W LED Socket: G9 LED Lamp Included: Yes LED Colour Temp: 960Lm LED Lumens: 3000k Voltage: 220-240v 50hz Energy Rating: A++ – A **Build Materials: Steel** Brand: Hinkley/ Fredrick Ramond Family: Zuma Interior/Exterior: Interior Product Type: Wall Light