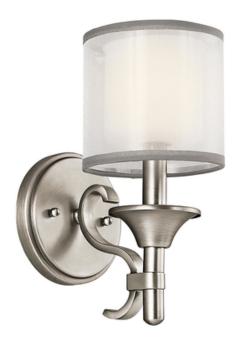

## ELSTEAD-LIGHTING APLICA LACEY 1 LIGHT WALL LIGHT – ANTIQUE PEWTER

The Lacey collection offers a beautiful contrast, melding the charm of Olde World style with clean modernday materials originally available in Old Bronze. We have now added an Antique Pewter Finish to enhance the bold, unadorned rounded-arm styling. They feature avant-garde double shades made of organza fabric with Opal inner glass.Fitting Height: 273mm Projection/Depth: 179mm Finish: Antique Pewter Number of lamps: 1 Maximum Wattage: 60 Socket: E14 Lamp Included: No Voltage: 220-240v 50hz Energy Rating: A - EBuild Materials: Linen Mesh, Opal Glass, Steel Brand: Kichler Family: Lacey Interior/Exterior: Interior Product Type: Wall Light