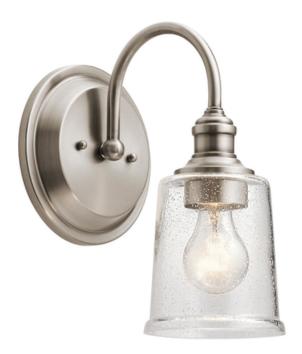

## ELSTEAD-LIGHTING APLICA WAVERLY 1 LIGHT WALL LIGHT – CLASSIC PEWTER

The Waverly collection feels like a classic antique find. Versatile enough to work with traditional, transitional or even modern decor, the clear seeded glass, coupled with a Classic Pewter or Natural Brass finish, enhance the vintage feel. Dimensions 3120.527 cm

Fitting Height: 292mm Projection/Depth: 235mm Finish: Classic Pewter Number of lamps: 1 Maximum Wattage: 60W

Socket: E27

Lamp Included: No Voltage: 220-240v 50hz Energy Rating: A – E

Build Materials: Steel, Seeded Glass